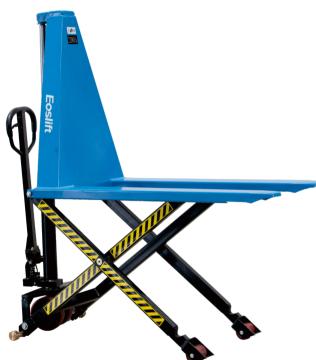

# Scissor Lift pallet truck

**Manual Hand Pump** 

110, 110D & 115D

**12V DC Power Motor** 

110E, 110DE & 115DE

### **Reliable & Stable**

- Single or double cast pump with durable valve cartridge.
- Overload bypass valve impedes lifting of loads beyond the rated capacity.
- ♦ Top-of-stroke bypass secures the hydraulic system.
- The control lever automatically returns to neutral when released from the lower position .

## Safety & Comfort

- Two operation varieties are available: manual hand pump or 12V DC power
- Ergonomic design reduces the need for bending and lifting, preventing operator strain and potential injury
- ♦ When loads exceed 15.7 // ( 400mm), the stabilizing legs automatically extend to restrain truck movement