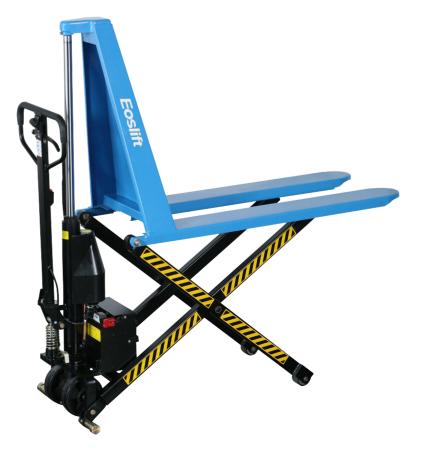

# Scissor Lift pallet truck

**Manual Hand Pump** 

110, 110D & 115D

**12V DC Power Motor** 

110E, 110DE & 115DE

## Safety & Comfort

- Two operation varieties are available: manual hand pump or 12V DC power
- Ergonomic design reduces the need for bending and lifting, preventing operator strain and potential injury
- ♦ When loads exceed 15.7 // ( 400mm), the stabilizing legs automatically extend to restrain truck movement