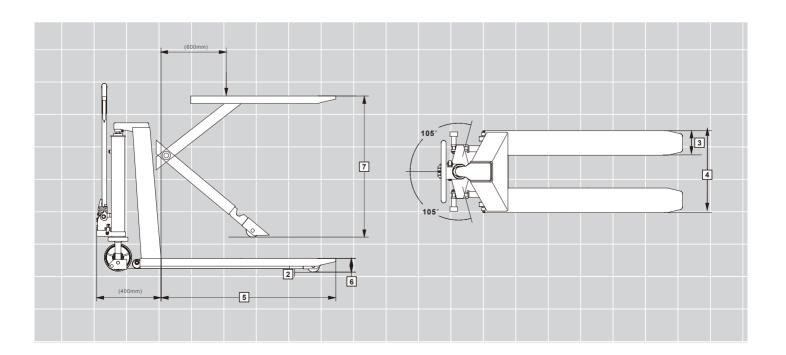

# Dimensions

| Model               |   |        | I10E       | I10DE      | I15DE      |
|---------------------|---|--------|------------|------------|------------|
| Capacity            |   | lb.    | 2200       | 2200       | 3300       |
| Fork O.A.W.         | 4 | in.    | 21.3/26.8  | 20.5/26.8  | 20.5/26.8  |
| Fork Length         | 5 | in.    | 46.1       | 44.9       | 43.3       |
| Lowered Fork Height | 6 | in.    | 3.35       | 3.35       | 3.35       |
| Raised Fork Height  | 7 | in.    | 31.5       | 31.5       | 31.5       |
| Lift Height         |   | in.    | 28.15      | 28.15      | 28.15      |
| Service Weight      |   | lb.    | 348/359    | 297/315    | 328/345    |
| Overall Length      |   | in.    | 65         | 63         | 63         |
| Load wheel          |   | in.    | Ф2.95x2.95 | Ф2.95x1.97 | Ф2.95x1.97 |
| Steering wheel      |   | in.    | Ф7.09x1.97 | Ф5.9x1.57  | Ф5.9x1.57  |
| Steering Angle      |   | degree | 185°       | 185°       | 185°       |
| Single Fork width   | 3 | in.    | 6.38       | 6.38       | 6.38       |
| Ground Clearance    | 2 | in.    | 0.71       | 0.71       | 0.71       |
| Battery             |   | v/Ah   | 12/70      | 12/66      | 12/66      |

| Model               |   |        | 110        | I10D       | I15D       |
|---------------------|---|--------|------------|------------|------------|
| Capacity            |   | lb.    | 2200       | 2200       | 3300       |
| Fork O.A.W.         | 4 | in.    | 21.3/26.8  | 20.5/26.8  | 20.5/26.8  |
| Fork Length         | 5 | in.    | 45.3       | 44.9       | 43.3       |
| Lowered Fork Height | 6 | in.    | 3.35       | 3.35       | 3.35       |
| Raised Fork Height  | 7 | in.    | 31.5       | 31.5       | 31.5       |
| Lift Height         |   | in.    | 28.15      | 28.15      | 28.15      |
| Service Weight      |   | lb.    | 275/286    | 231/246    | 260/275    |
| Overall Length      |   | in.    | 59         | 59         | 59         |
| Load wheel          |   | in.    | Ф2.95x1.97 | Ф2.95x1.97 | Ф2.95x1.97 |
| Steering wheel      |   | in.    | Φ7.09x1.97 | Φ5.9x1.57  | Φ5.9x1.57  |
| Steering Angle      |   | degree | 185°       | 185°       | 185°       |
| Single Fork width   | 3 | in.    | 6.38       | 6.38       | 6.38       |
| Ground Clearance    | 2 | in.    | 0.71       | 0.71       | 0.71       |